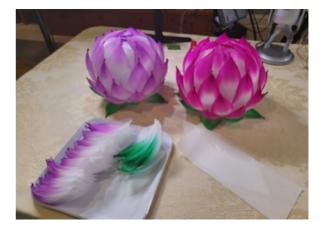

## Presents a Lotus Flower Lantern

The Member of Korean Spirit and Culture Promotion Project will show step by step to make a lovely lotus flower lantern using colored paper and wire frames.

Please note that the program itself is free charge. **\* This program is suitable for ages 10 and up.** 